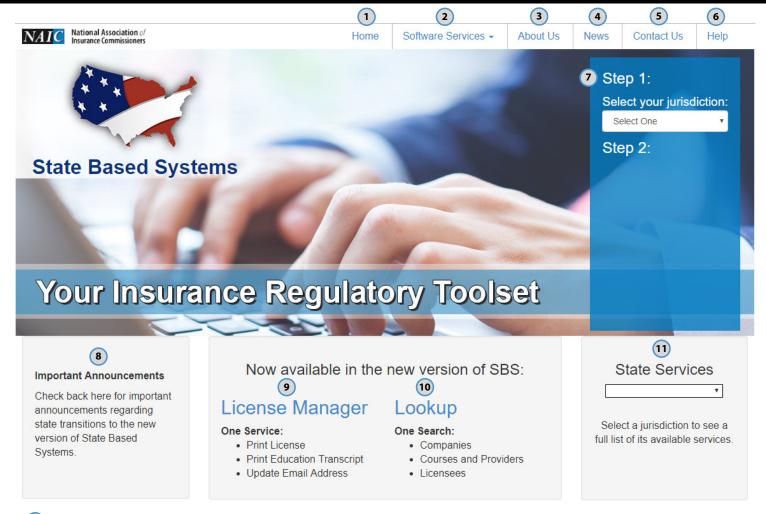

## Welcome to www.statebasedsystems.com!

- 1) <u>SBS Home Button:</u> Return to the SBS website home page.
- 2 <u>Software Services Dropdown:</u> Select the dropdown to find a list of services SBS offers for regulators, companies, licensees and consumers.
- 3 About Us: Learn about State Based Systems and the states served by SBS.
- (4) News: View headlines of SBS events.
- (5) Contact Us: Submit a question, find assistance in the support center or contact the help desk.
- (6) Help: See helpful text and PDF training guides related to SBS services and industry tools.
- (7) Jurisdiction Dropdown: Select South Carolina to view the SBS services available in your state.
- (8) Important Announcements: See announcements regarding state transitions to the new version of SBS.
- **9** <u>License Manager:</u> Use License Manager to view license information (NPN, license status, license expiration date and more), enjoy free, unlimited license and education transcript printing across all SBS jurisdictions and keep your email address updated in real-time.
- 10 <u>Lookup:</u> A free public lookup tool to view a variety of individual, business entity, company, course and provider information such as National Producer Number (NPN), license status, license expiration date, courses offerings, provider information and much more!
- 11 State Services: Select South Carolina to view a full list of your jurisdiction's SBS services.